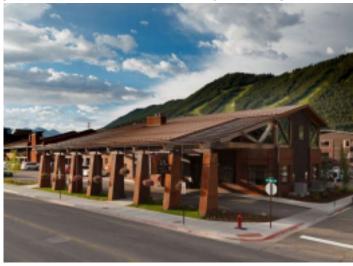

### Accommodations:

49er, Jackson Hole. Located 6300 feet above sea level in Jackson Hole, Wyoming. 15 minute shuttle ride to mountain. Trip includes:

- Round trip motorcoach transfer from airport to hotel and shuttle to mountain
- 7 nights accommodation at 49er and hot breakfast each day, GYM, hot tub, pool
- 3 4-day lift pass
- Day trip to Grand Targhee
- All Taxes

### 49er Inn and Suites